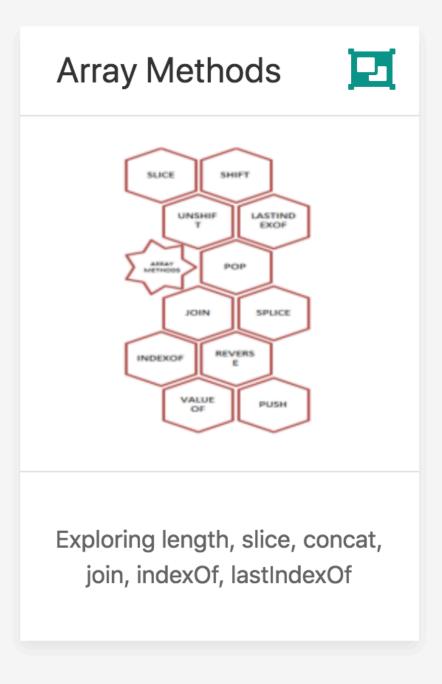

ignment Sequencing

| WEDNESDAY | THURSDAY | FRIDAY |  |
|-----------|----------|--------|--|
|-----------|----------|--------|--|

10:45

## Webinar



12:15

Lab support throughout the week

13:45

## Assessment Schedule

| reading-week |    | 8  |
|--------------|----|----|
| reading-week |    | 15 |
|              | 13 | 22 |
|              | 14 | 29 |
| june         | 15 | 5  |
|              | 16 | 12 |
|              | 17 | 19 |
|              | 18 | 26 |











Module Topics









why was it built.



project will we build?



relationship to the browser.



Variables

四

















2: Controllers & Views





library.



expressions.



in a simple literal format.





Use a new playlist view renders

individual playlists















4: Model View Controller













5: Javascript Arrays













6: Sessions