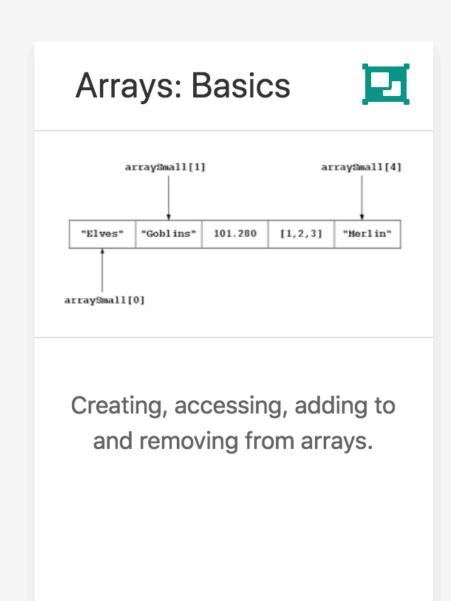

expressions.

in a simple literal format.

Use a new playlist view renders

individual playlists

4: Model View Controller

5: Javascript Arrays

6: Sessions