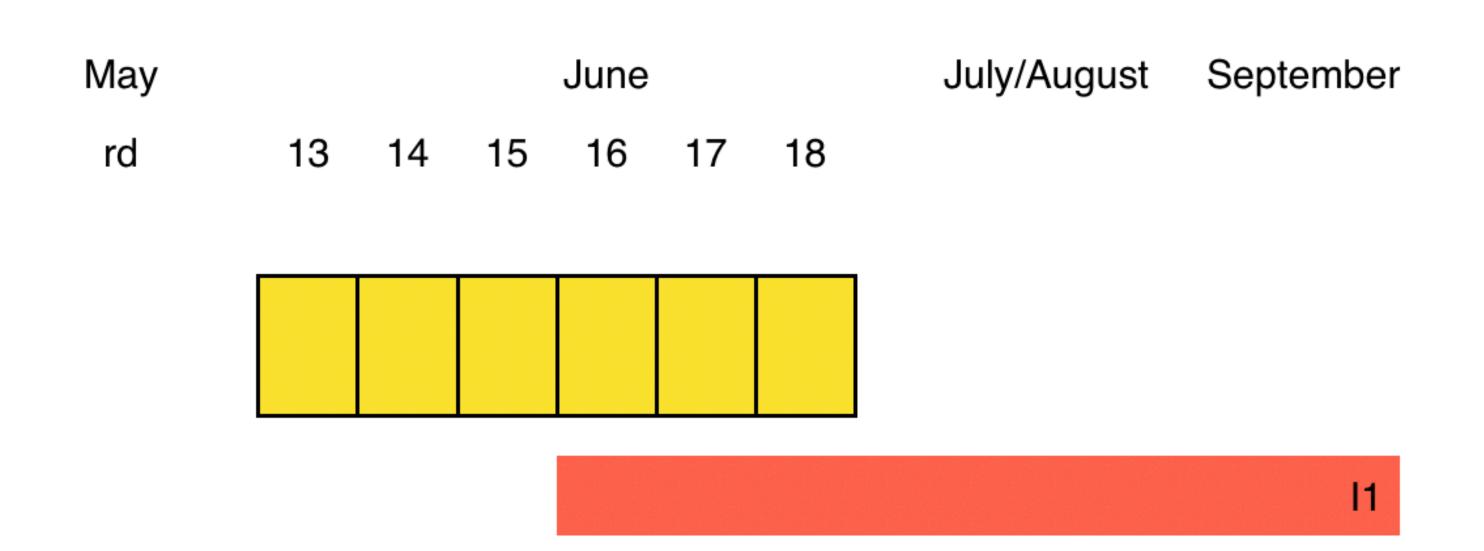

## Assessment Schedule

| reading-week |    | 8  |
|--------------|----|----|
| reading-week |    | 15 |
|              | 13 | 22 |
|              | 14 | 29 |
| june         | 15 | 5  |
|              | 16 | 12 |
|              | 17 | 19 |
|              | 18 | 26 |