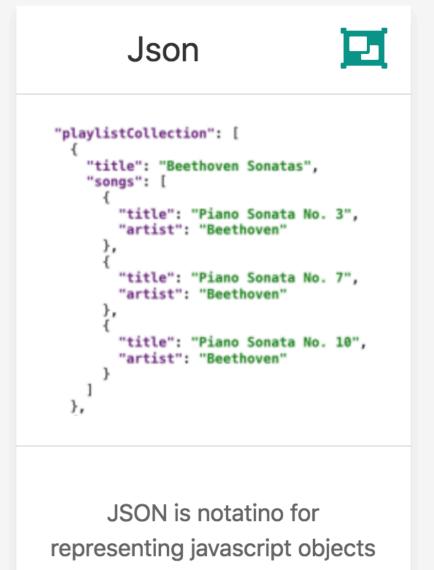

expressions.

in a simple literal format.

Use a new playlist view renders

individual playlists

4: Model View Controller

5: Javascript Arrays

6: Sessions