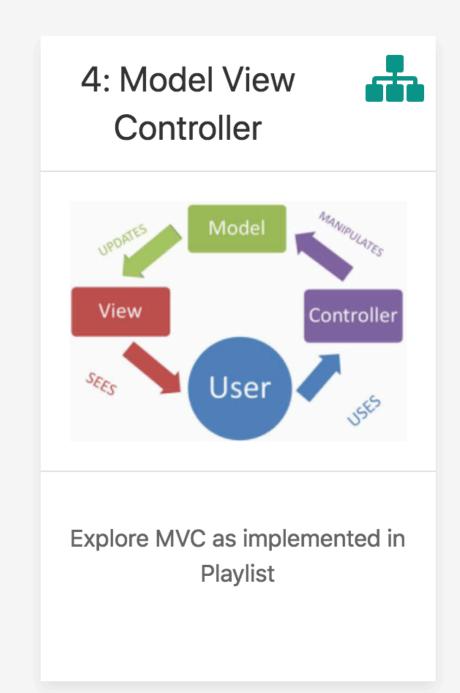

expressions.

in a simple literal format.

Use a new playlist view renders

individual playlists

4: Model View Controller

5: Javascript Arrays

6: Sessions