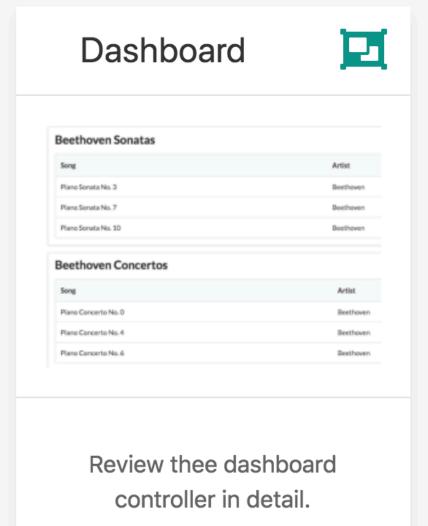

## ICT Skills Module Overview

Timetable + Schedule

Module Overview

Assignment Sequencing

| WEDNESDAY | THURSDAY | FRIDAY |  |
|-----------|----------|--------|--|
|-----------|----------|--------|--|

10:45

## Webinar



12:15

Lab support throughout the week

13:45

## Assessment Schedule

| reading-week |    | 8  |
|--------------|----|----|
| reading-week |    | 15 |
|              | 13 | 22 |
|              | 14 | 29 |
| june         | 15 | 5  |
|              | 16 | 12 |
|              | 17 | 19 |
|              | 18 | 26 |











Module Topics









why was it built.



project will we build?



relationship to the browser.



Variables

四

















2: Controllers & Views





library.



expressions.



in a simple literal format.





Use a new playlist view renders

individual playlists















4: Model View Controller













5: Javascript Arrays













6: Sessions