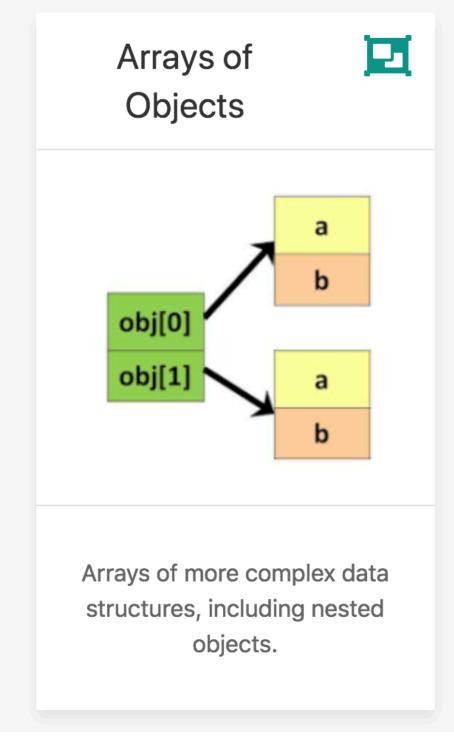

DAY | THURSDAY | FRIDAY |  |
|-----------|----------|--------|--|
|-----------|----------|--------|--|

10:45

## Webinar



12:15

Lab support throughout the week

13:45

## Assessment Schedule

| reading-week |    | 8  |
|--------------|----|----|
| reading-week |    | 15 |
|              | 13 | 22 |
|              | 14 | 29 |
| june         | 15 | 5  |
|              | 16 | 12 |
|              | 17 | 19 |
|              | 18 | 26 |











Module Topics









why was it built.



project will we build?



relationship to the browser.



Variables

四

















2: Controllers & Views





library.



expressions.



in a simple literal format.





Use a new playlist view renders

individual playlists















4: Model View Controller













5: Javascript Arrays













6: Sessions