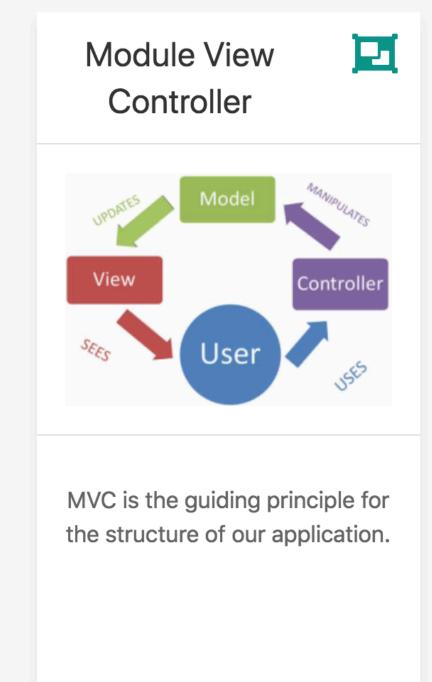

expressions.

in a simple literal format.

Use a new playlist view renders

individual playlists

4: Model View Controller

5: Javascript Arrays

6: Sessions