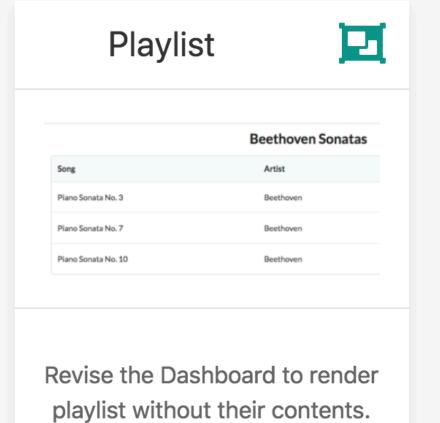

expressions.

in a simple literal format.

Use a new playlist view renders

individual playlists

4: Model View Controller

5: Javascript Arrays

6: Sessions