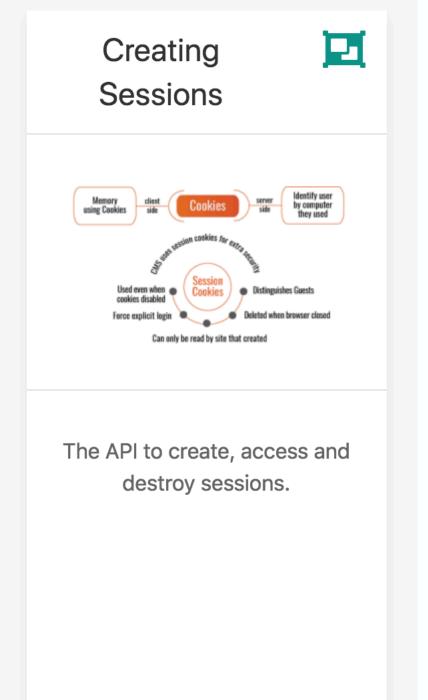

expressions.

in a simple literal format.

Use a new playlist view renders

individual playlists

4: Model View Controller

5: Javascript Arrays

6: Sessions