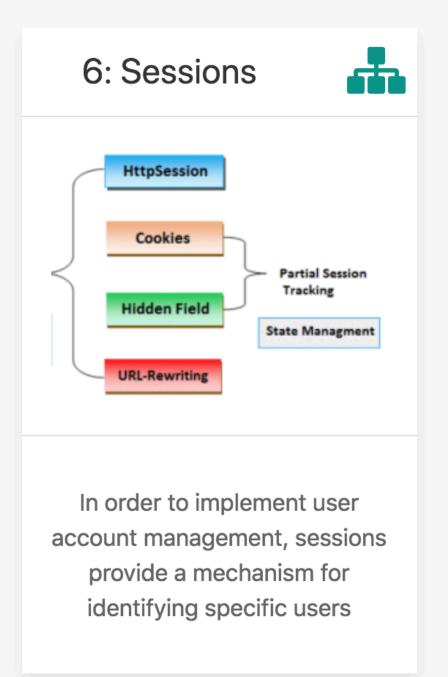

## ICT Skills Module Overview

Timetable + Schedule

Module Overview

Assignment Sequencing

| WEDNESDAY | THURSDAY | FRIDAY |  |
|-----------|----------|--------|--|
|-----------|----------|--------|--|

10:45

## Webinar



12:15

Lab support throughout the week

13:45

## Assessment Schedule

| reading-week |    | 8  |
|--------------|----|----|
| reading-week |    | 15 |
|              | 13 | 22 |
|              | 14 | 29 |
| june         | 15 | 5  |
|              | 16 | 12 |
|              | 17 | 19 |
|              | 18 | 26 |











Module Topics









why was it built.



project will we build?



relationship to the browser.



Variables

四

















2: Controllers & Views





library.



expressions.



in a simple literal format.





Use a new playlist view renders

individual playlists















4: Model View Controller













5: Javascript Arrays













6: Sessions