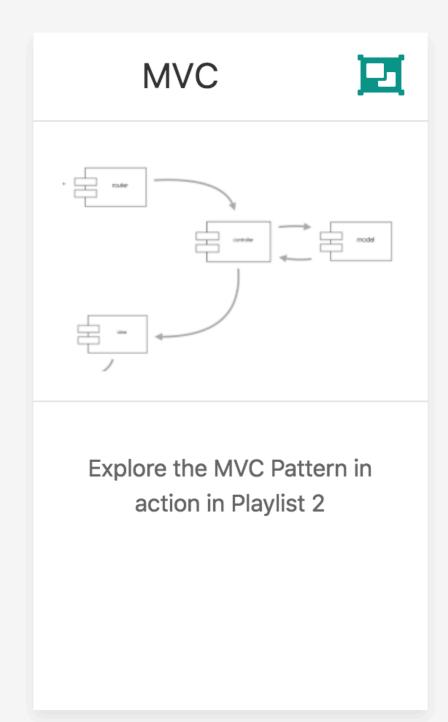

expressions.

in a simple literal format.

Use a new playlist view renders

individual playlists

4: Model View Controller

5: Javascript Arrays

6: Sessions