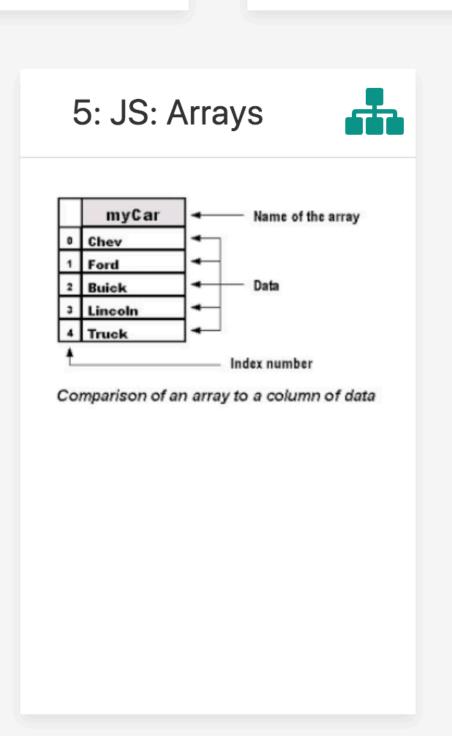

expressions.

in a simple literal format.

Use a new playlist view renders

individual playlists

4: Model View Controller

5: Javascript Arrays

6: Sessions