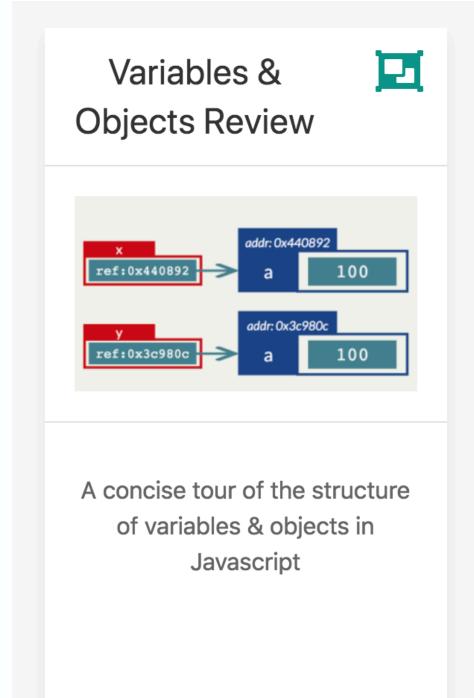

Module Topics

why was it built.

project will we build?

relationship to the browser.

Variables

四

2: Controllers & Views

library.