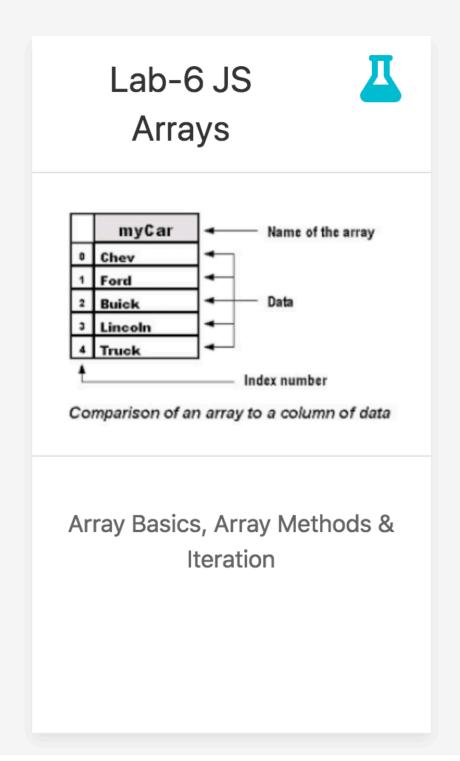

Y | THURSDAY | FRIDAY |  |
|-----------|----------|--------|--|
|-----------|----------|--------|--|

10:45

## Webinar



12:15

Lab support throughout the week

13:45

## Assessment Schedule

| reading-week |    | 8  |
|--------------|----|----|
| reading-week |    | 15 |
|              | 13 | 22 |
|              | 14 | 29 |
| june         | 15 | 5  |
|              | 16 | 12 |
|              | 17 | 19 |
|              | 18 | 26 |











Module Topics









why was it built.



project will we build?



relationship to the browser.



Variables

四

















2: Controllers & Views





library.



expressions.



in a simple literal format.





Use a new playlist view renders

individual playlists















4: Model View Controller













5: Javascript Arrays













6: Sessions