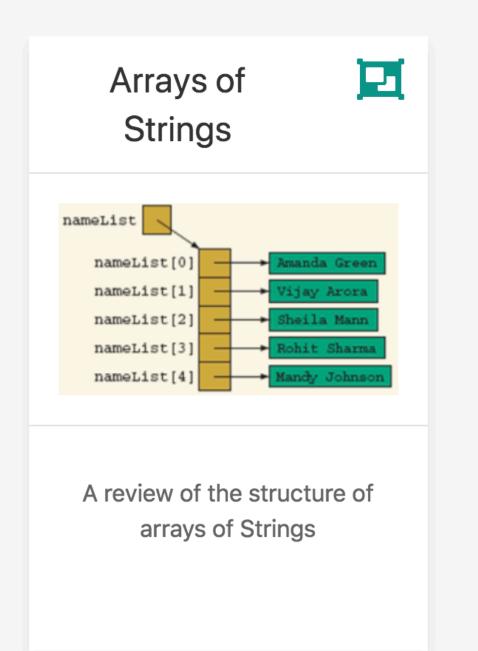

ent Sequencing

| WEDNESDAY | THURSDAY | FRIDAY |  |
|-----------|----------|--------|--|
|-----------|----------|--------|--|

10:45

## Webinar



12:15

Lab support throughout the week

13:45

## Assessment Schedule

| reading-week |    | 8  |
|--------------|----|----|
| reading-week |    | 15 |
|              | 13 | 22 |
|              | 14 | 29 |
| june         | 15 | 5  |
|              | 16 | 12 |
|              | 17 | 19 |
|              | 18 | 26 |











Module Topics









why was it built.



project will we build?



relationship to the browser.



Variables

四

















2: Controllers & Views





library.



expressions.



in a simple literal format.





Use a new playlist view renders

individual playlists















4: Model View Controller













5: Javascript Arrays













6: Sessions