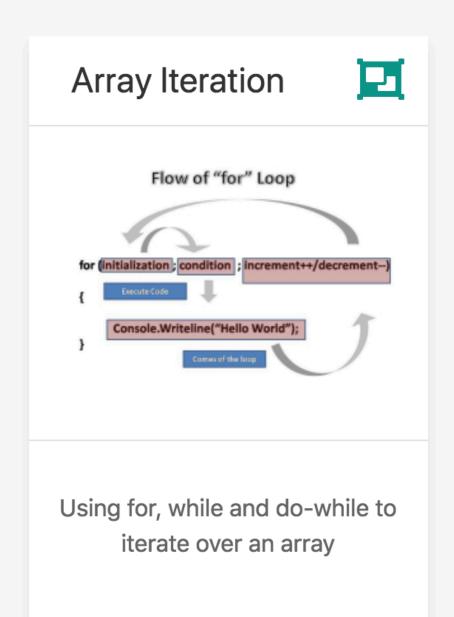

nment Sequencing

| WEDNESDAY | THURSDAY | FRIDAY |  |
|-----------|----------|--------|--|
|-----------|----------|--------|--|

10:45

## Webinar



12:15

Lab support throughout the week

13:45

## Assessment Schedule

| reading-week |    | 8  |
|--------------|----|----|
| reading-week |    | 15 |
|              | 13 | 22 |
|              | 14 | 29 |
| june         | 15 | 5  |
|              | 16 | 12 |
|              | 17 | 19 |
|              | 18 | 26 |











Module Topics









why was it built.



project will we build?



relationship to the browser.



Variables

四

















2: Controllers & Views





library.



expressions.



in a simple literal format.





Use a new playlist view renders

individual playlists















4: Model View Controller













5: Javascript Arrays













6: Sessions