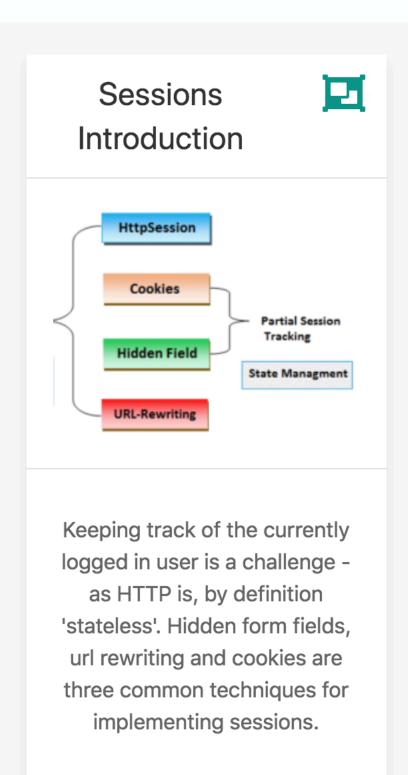

| THURSDAY | FRIDAY |  |
|-----------|----------|--------|--|
|-----------|----------|--------|--|

10:45

## Webinar



12:15

Lab support throughout the week

13:45

## Assessment Schedule

| reading-week |    | 8  |
|--------------|----|----|
| reading-week |    | 15 |
|              | 13 | 22 |
|              | 14 | 29 |
| june         | 15 | 5  |
|              | 16 | 12 |
|              | 17 | 19 |
|              | 18 | 26 |











Module Topics









why was it built.



project will we build?



relationship to the browser.



Variables

四

















2: Controllers & Views





library.



expressions.



in a simple literal format.





Use a new playlist view renders

individual playlists















4: Model View Controller













5: Javascript Arrays













6: Sessions