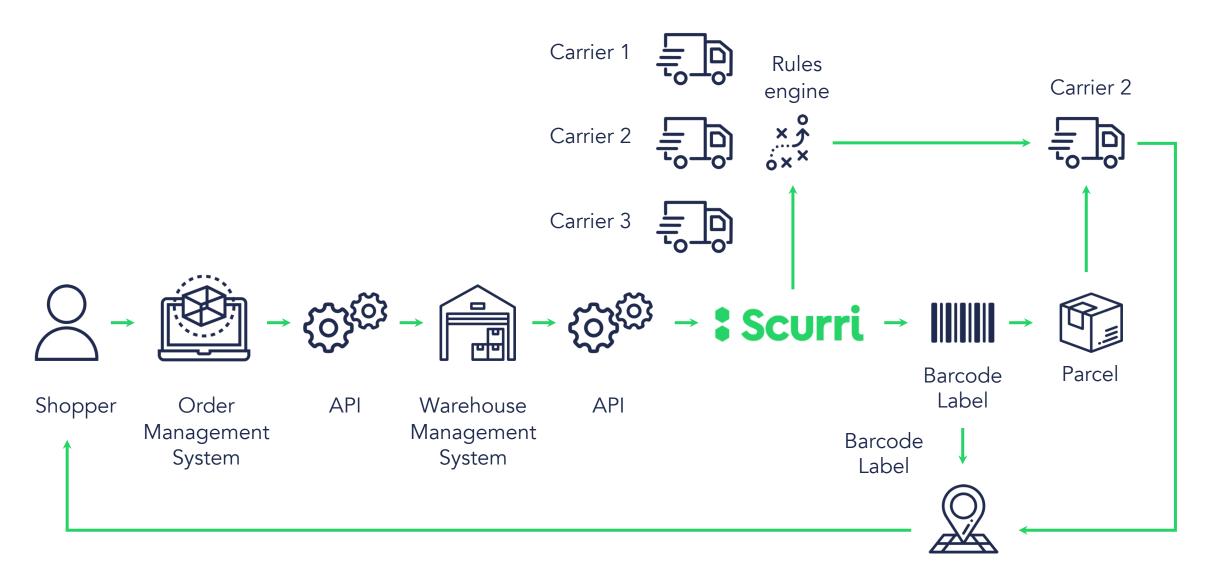

**Best Workplaces**<sup>™</sup>

**IRELAND** 

2019

# Agenda



1 Overview of Scurri

2 About me

Transitioning to a
Career in Technology
- case study

















Scurri connects and optimises your online ordering, shipping and delivery.

It's a dynamic platform & API designed to be simple, effective & adaptable to your needs.

## Connecting Commerce



Dedicated to connecting you to your customers

















€1.76Bn

The GMV that Scurri Facilitated last year 247

The number of countries which Scurri ships to

93%

Coverage of the UK courier market (by Volume)

#### How Scurri works





### About me





1991 - 2004



## Case study: Alan Holmes

#### **Scurri** Connecting Commerce

### Technical Support Engineer



- The biggest challenge is retraining correctly
- Environment had changed a lot while Alan was studying
- In tech the interview process is rigorous and different from most interviews



Confidential and in Confidence. Copyright Scurri Web Services Ltd 2019